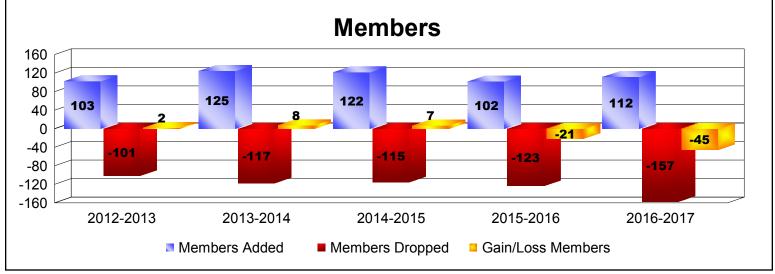

District A 9 As of June 2017 Cumulative

| Year      | New<br>Clubs | Dropped<br>Clubs | Gain/<br>Loss<br>Clubs | New<br>Members | Charter<br>Members | Reinstate<br>Members | Transfer<br>Members | Total<br>Member<br>Added | Total<br>Members<br>Dropped | Gain/<br>Loss<br>Members |
|-----------|--------------|------------------|------------------------|----------------|--------------------|----------------------|---------------------|--------------------------|-----------------------------|--------------------------|
| 2012-2013 | 0            | 0                | 0                      | 88             | 0                  | 3                    | 12                  | 103                      | -101                        | 2                        |
| 2013-2014 | 0            | 0                | 0                      | 112            | 1                  | 4                    | 8                   | 125                      | -117                        | 8                        |
| 2014-2015 | 0            | -1               | -1                     | 100            | 5                  | 9                    | 8                   | 122                      | -115                        | 7                        |
| 2015-2016 | 0            | 0                | 0                      | 87             | 2                  | 8                    | 5                   | 102                      | -123                        | -21                      |
| 2016-2017 | 0            | -1               | -1                     | 97             | 0                  | 6                    | 9                   | 112                      | -157                        | -45                      |
| Average   | 0            | 0                | 0                      | 97             | 2                  | 6                    | 8                   | 113                      | -123                        | -10                      |