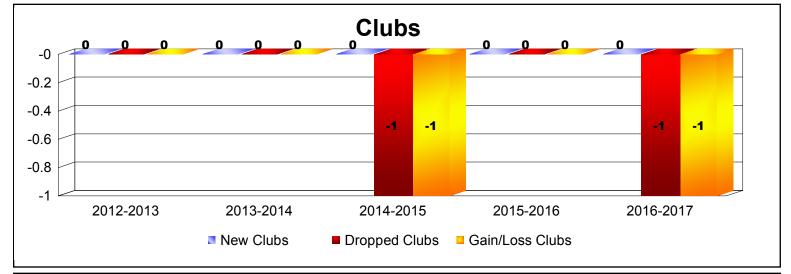

District A 9 As of June 2017 Cumulative

| Year      | New<br>Clubs | Dropped<br>Clubs | Gain/<br>Loss<br>Clubs | New<br>Members | Charter<br>Members | Reinstate<br>Members | Transfer<br>Members | Total<br>Member<br>Added | Total<br>Members<br>Dropped | Gain/<br>Loss<br>Members |
|-----------|--------------|------------------|------------------------|----------------|--------------------|----------------------|---------------------|--------------------------|-----------------------------|--------------------------|
| 2012-2013 | 0            | 0                | 0                      | 88             | 0                  | 3                    | 12                  | 103                      | -101                        | 2                        |
| 2013-2014 | 0            | 0                | 0                      | 112            | 1                  | 4                    | 8                   | 125                      | -117                        | 8                        |
| 2014-2015 | 0            | -1               | -1                     | 100            | 5                  | 9                    | 8                   | 122                      | -115                        | 7                        |
| 2015-2016 | 0            | 0                | 0                      | 87             | 2                  | 8                    | 5                   | 102                      | -123                        | -21                      |
| 2016-2017 | 0            | -1               | -1                     | 97             | 0                  | 6                    | 9                   | 112                      | -157                        | -45                      |
| Average   | 0            | 0                | 0                      | 97             | 2                  | 6                    | 8                   | 113                      | -123                        | -10                      |